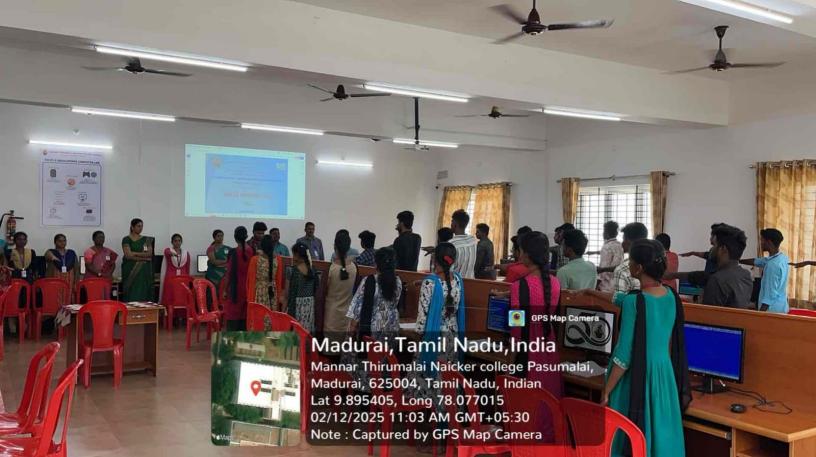

#### Safer Internet Day- Pledge

The PG Department of Commerce with Computer Applications organised a Safer Internet Day – Pledge on 11.02.2024 at 11.a.m .The following pledge was taken by students and faculty members.

The total of 284 students from B.Com(CA) and M.Com (CA) have taken the Pledge. Ms. A.Nagaswathy, Head of the PG Department of Commerce with Computer Applications who convened this Programme and it had organised by Dr.P.Iswaryalakshmi and Dr.N.Prabha, Assistant Professors.