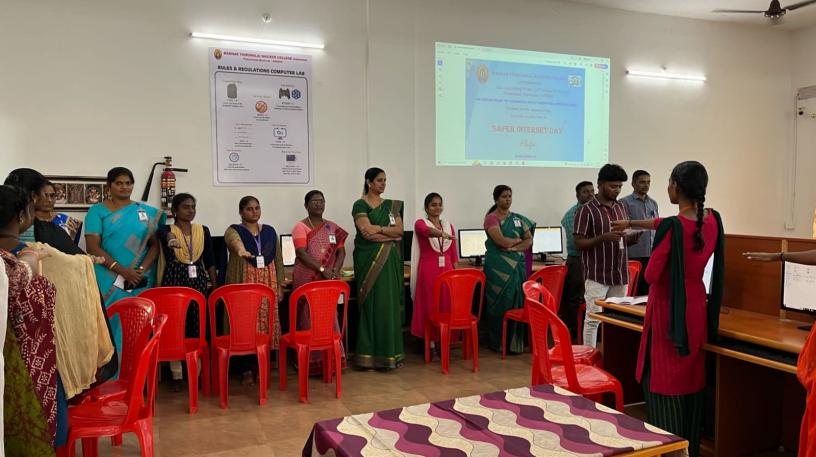

#### Safer Internet Day- Pledge

The PG Department of Commerce with Computer Applications organised a Safer Internet Day – Pledge on 11.02.2024 at 11.a.m .The following pledge was taken by students and faculty members.

The total of 284 students from B.Com(CA) and M.Com (CA) have taken the Pledge. Ms. A.Nagaswathy, Head of the PG Department of Commerce with Computer Applications who convened this Programme and it had organised by Dr.P.Iswaryalakshmi and Dr.N.Prabha, Assistant Professors.