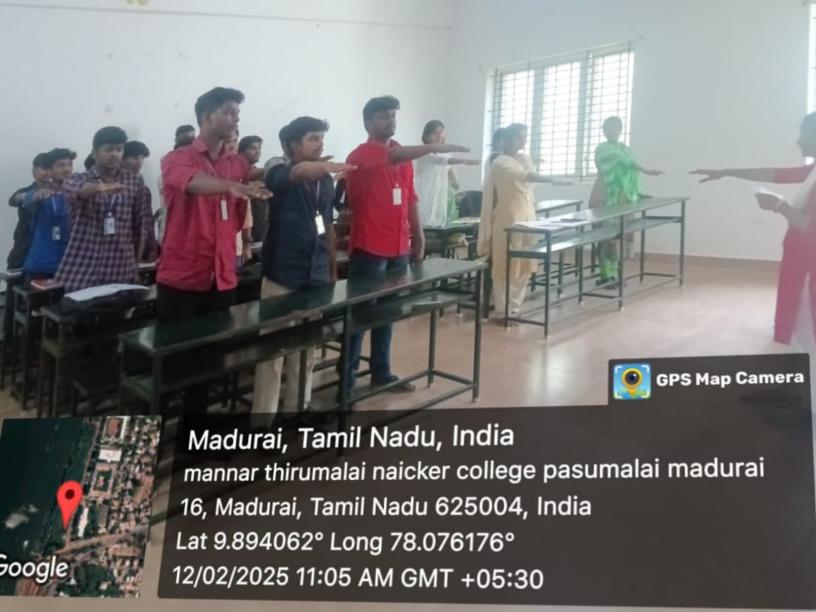

#### Safer Internet Day- Pledge

The PG Department of Commerce with Computer Applications organised a Safer Internet Day – Pledge on 11.02.2024 at 11.a.m .The following pledge was taken by students and faculty members.

The total of 284 students from B.Com(CA) and M.Com (CA) have taken the Pledge. Ms. A.Nagaswathy, Head of the PG Department of Commerce with Computer Applications who convened this Programme and it had organised by Dr.P.Iswaryalakshmi and Dr.N.Prabha, Assistant Professors.