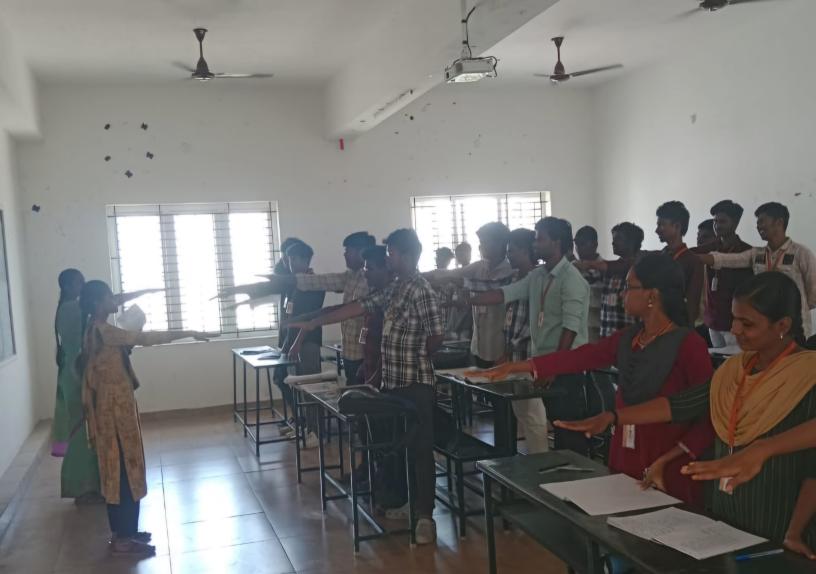

#### Safer Internet Day- Pledge

The PG Department of Commerce with Computer Applications organised a Safer Internet Day – Pledge on 11.02.2024 at 11.a.m .The following pledge was taken by students and faculty members.

- Nothing is truly private, and there are "no take-backs" online and through my mobile device.
- Some people online may try to befriend me who want to harm me.
- It is not my fault if I see something bad accidentally.
- Private family matters should not be discussed online or via text. Instead, I should talk about them with a parent or other trusted adult.
- Never give out my Internet passwords to anyone (even my best friends) other than my parents.
- Treat others online as I would have them treat me. I will never send threatening or mean messages, nor will I respond to any such messages that are sent to me. I will not do anything online that could hurt or anger others or do anything that is against the law

The total of 284 students from B.Com(CA) and M.Com (CA) have taken the Pledge. Ms. A.Nagaswathy, Head of the PG Department of Commerce with Computer Applications who convened this Programme and it had organised by Dr.P.Iswaryalakshmi and Dr.N.Prabha, Assistant Professors.